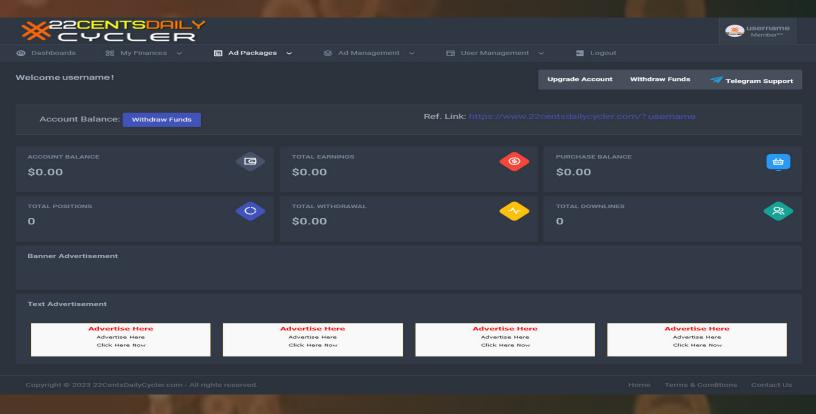

egistration page which looks like this:

Home

Login

jo

FAQs

Help Desk

Telegi

### Register Account

Home → Join



You Can Now Login Into The System After Registration.

By Clicking on the login button

Login

This will open the Account Login page that looks like this:

| X22CENTSDAILY<br>CYCLER | Home Logir | n join FAQs | Telegram       | Help Desk | Telegram 1 |
|-------------------------|------------|-------------|----------------|-----------|------------|
|                         |            | Accou       | ınt Log        | jin       |            |
|                         |            | Home        | → <u>Login</u> |           |            |
|                         |            |             |                |           |            |



### **Welcome To Your BackOffice**



# How To Add FundsTo Your Account Clicking on the Menu Link My Finances - Deposit Funds:

| Deposit Funds   |                                                                                |  |
|-----------------|--------------------------------------------------------------------------------|--|
| Amount Deposit  | \$ Amount Deposit                                                              |  |
| Minimum Deposit | \$10.00.                                                                       |  |
|                 | Please note: 5.00% deposit fee will be charged to cover payment processor fee. |  |
| Payment Mode    | Crypto_by_Nowpayments                                                          |  |
|                 | Amount Deposit