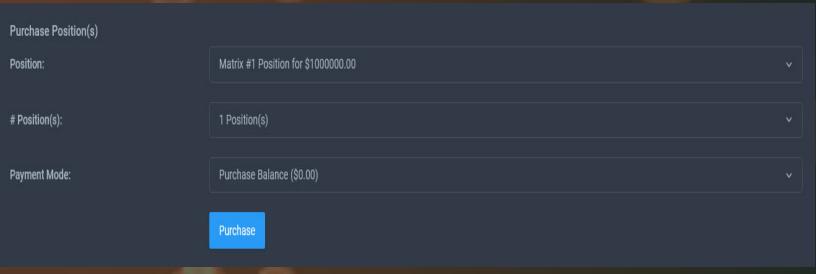

### **Purchase Subscription**

You are allowed to purchase a maximum of per account

Select Your Preferred Subs Packages. Select our Payment Mode And Click on The Purchase Button.

JOIN OUR TELEGRAM GROUP: https://t.me/cents\_22

### **How To Purchase Ad Packages**

Select Your Preferred Ad Package And number(s) of Position(s), Select Your Payment Mode And Click on The Purchase Button.