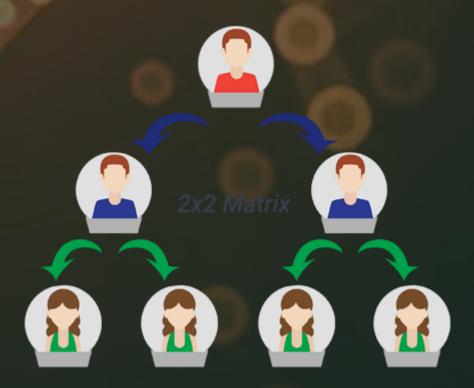

### Here is How The 22CentsDailyCycler Compensation Plan Works.

The **22centsdailycycler** compensation plan is a very lucrative and exciting compensation plan based on a simple 8 tiers, 2x2 Team forced matrix of positions and not of people. It's the Ad Packages which are bought by you and your network that comes as positions which helps fills the matrix. All of the 10 Matrixes work similarly, just that the Package cost and the earning amount are different.

The 2x2 matrix is one of the simplest and fastest paying Matrix ever. Both newbies and leaders can earn incredibly amount of money with this matrix and it comes with lots of spillovers and spill under's that help members complete their matrixes faster.

### **Here Is How This Works**

Thus, in total the 2x2 **22centsdailycycler** matrix houses six Paylines. The first two Paylines goes to your upline sponsors.

The second level of the matrix is generated by splitting these first two positions into another two positions each, for a total of six positions. Positions in the matrix are filled by subsequent position purchases by new and existing **22centsdailycycler** members