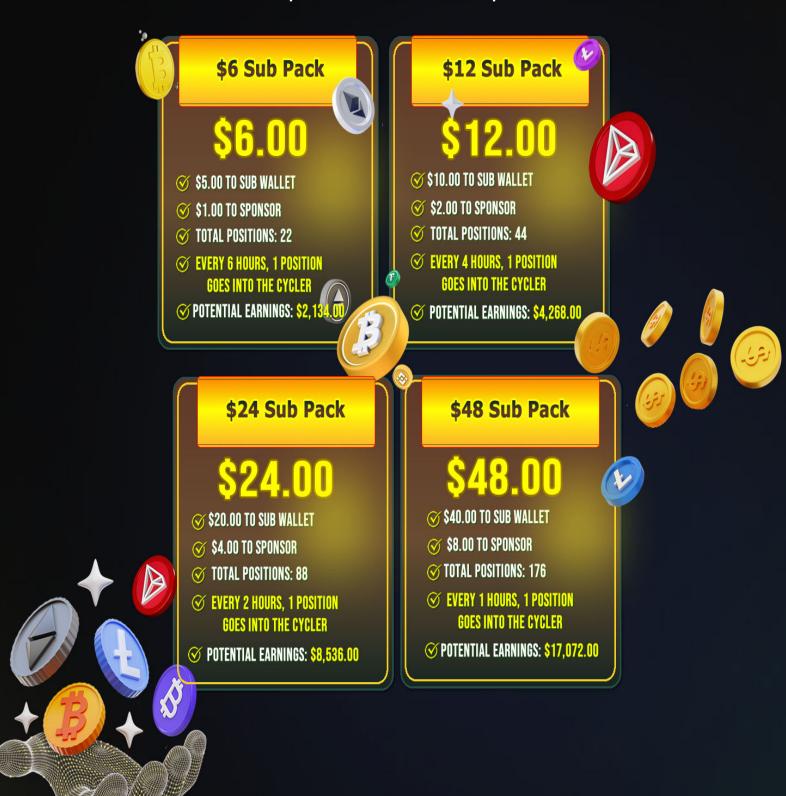

# 0.22 Cents Daily CYCLER SUB PACKAGES

\*Members can own up to 200 Sub Packs per Account.\*

### WHY JOIN THE 22CENTSDAILY CYCLER?

- For Quality Advertising and Unlimited Profiting Get Started
- Earn Passive & Consistent Residual income With No Referring Required.
- Low cost Opportunity. Members Can start with just \$6.00 Sub Pack.
- Every \$0.22 Position has potential of earnings you \$95.00 in Cash
- Each Member can Buy multiple SUB Packs at a Time BUT Only 1 Position per Sub will be Placed Daily on the Matrix!
- 50% Sponsor Matching Bonus when your referral cycles.
- Minimum withdrawal is set at \$10.00.
- Global advertising Platform. Get both banner ads and text ad credits with every position you own.